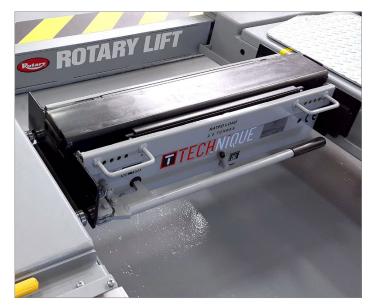

## T3000 SERIES HY JACKING BEAM

## **T3000 FEATURES**

- Double extending top beam for wide vehicles.
- Screw adjustable rubber pads.
- 25mm & 95mm raiser blocks as standard.
- Finger guard and safety lock installed.
- 2.0, 2.8, and 4.0 tonne capacity.
- Bearing type roller guides for easy movement for any lift!
- \* 5 year manufacturer warranty.