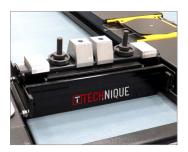

## **T3000 FEATURES**

- Double extending top beam for wide vehicles.
- Screw adjustable rubber pads.
- 25mm & 95mm raiser blocks as standard.
- Finger guard and safety lock installed.
- 2.0, 2.8, and 4.0 tonne capacity.
- Bearing type roller guides for easy movement for any lift!
- \* 5 year manufacturer warranty.