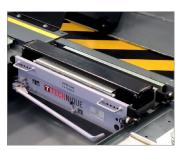

## **T3000 FEATURES**

- Double extending top beam for wide vehicles.
- Screw adjustable rubber pads.
- 25mm & 95mm raiser blocks as standard.
- Finger guard and safety lock installed.
- 2.0, 2.8, and 4.0 tonne capacity.
- Bearing type roller guides for easy movement for any lift!
- \* 5 year manufacturer warranty.