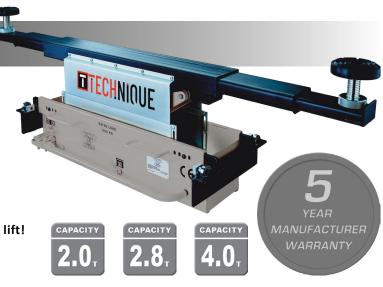

## **T3000 FEATURES**

- Double extending top beam for wide vehicles.
- Screw adjustable rubber pads.
- 25mm & 95mm raiser blocks as standard.
- Finger guard and safety lock installed.
- 2.0, 2.8, and 4.0 tonne capacity.
- Bearing type roller guides for easy movement for any lift!
- \* 5 year manufacturer warranty.

\* 5 year manufacturer warranty subject to yearly servicing intervals to comply with H&S regulations.

| MODEL     | CAPACITY | CLASS |
|-----------|----------|-------|
| T3000     | 2.0T     | 4     |
| T3000 AIR | 2.0T     | 4     |
| T3001     | 2.8T     | 4/7   |
| T3001 AIR | 2.8T     | 4/7   |
| Т3004     | 4.0T     | 4/7   |
| T3004 AIR | 4.0T     | 4/7   |