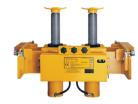

## T3000 SERIES HY JACKING BEAM

## **T3000 FEATURES**

- Double extending top beam for wide vehicles.
- Screw adjustable rubber pads.
- 25mm & 95mm raiser blocks as standard.
- Finger guard and safety lock installed.
- 2.0, 2.8, and 4.0 tonne capacity.
- Bearing type roller guides for easy movement for any lift!
- \* 5 year manufacturer warranty.