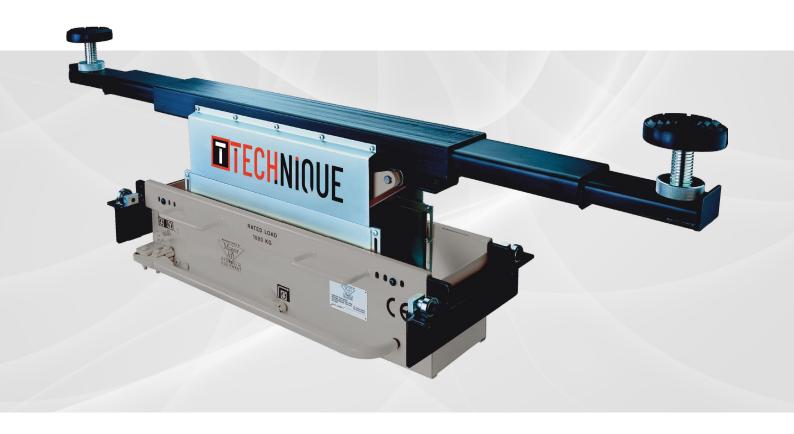

## T3000 SERIES HY JACKING BEAM

## **T3000 FEATURES**

- Double extending top beam for wide vehicles.
- Screw adjustable rubber pads.
- 25mm & 95mm raiser blocks as standard.
- Finger guard and safety lock installed.
- 2.0, 2.8, and 4.0 tonne capacity.
- Bearing type roller guides for easy movement for any lift!
- \* 5 year manufacturer warranty.